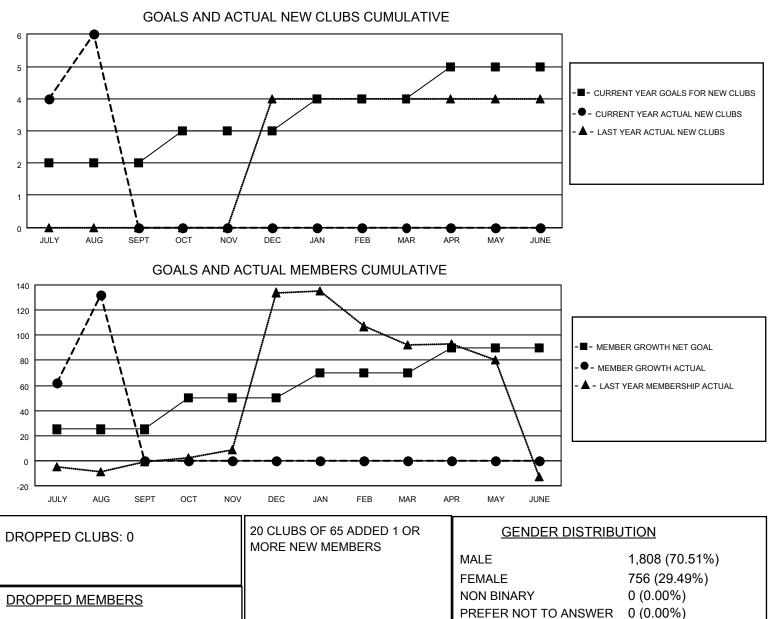

## LOCATION INDIA

DECEASED

OTHER TOTAL

MBR0181

CLUB CANCELLED

District 3232 J

Results as of: 8/31/2021

| Clubs                 |               |           |               | Members               |                        |                         |                                                    |
|-----------------------|---------------|-----------|---------------|-----------------------|------------------------|-------------------------|----------------------------------------------------|
| RESULTS FOR 2021-2022 |               |           |               | RESULTS FOR 2021-2022 |                        |                         |                                                    |
| QUARTER               | NEW CLUB GOAL | NEW CLUBS | DROPPED CLUBS | QUARTER               | BER GROWTH NET<br>GOAL | MEMBER GROWTH<br>ACTUAL | DROPPED<br>MEMBERS ACTUAL<br>(including transfers) |
| JULY/AUG/SEPT         | 2             | 6         | 0             | JULY/AUG/SEPT         | 25                     | 210                     | 66                                                 |
| OCT/NOV/DEC           | 1             | 0         | 0             | OCT/NOV/DEC           | 25                     | 0                       | 0                                                  |
| JAN/FEB/MAR           | 1             | 0         | 0             | JAN/FEB/MAR           | 20                     | 0                       | 0                                                  |
| APR/MAY/JUNE          | 1             | 0         | 0             | APR/MAY/JUNE          | 20                     | 0                       | 0                                                  |